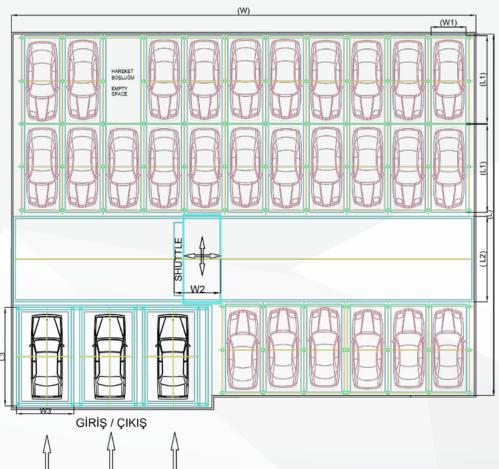

### **» PARKCENTER INSTALLATION**

### » PARKCENTER INSTALLATION

| PARKCENTER | PLATFORM   | SHUTTLE    | LIFT       |
|------------|------------|------------|------------|
| LENGHT     | 520-540 cm | 530-550 cm | 550-600 cm |
|            | (L1)       | (L2)       | (L3)       |
| WIDTH      | 220-250 cm | 230-280 cm | 280-350 cm |
|            | ( W1 )     | ( W1 )     | ( W3 )     |