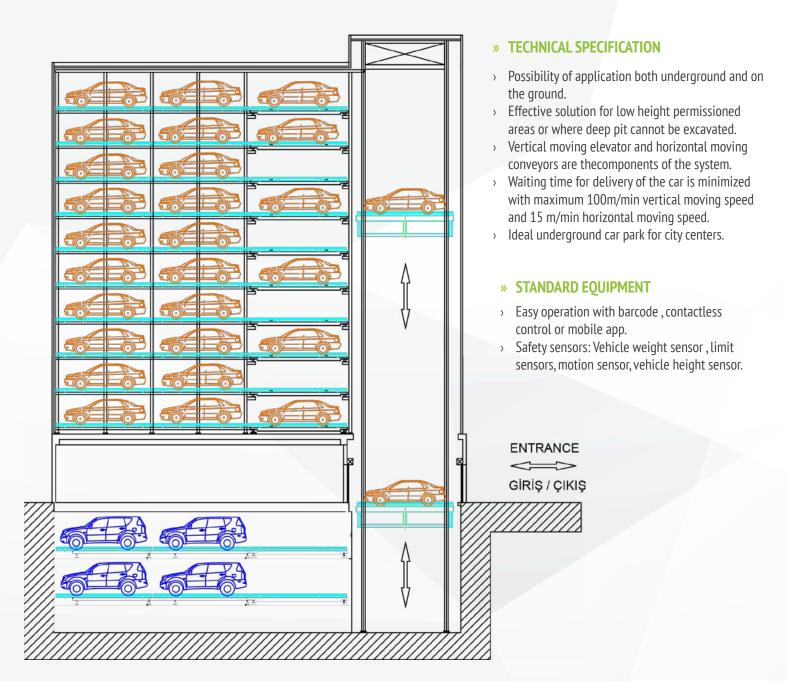

### **» PARKCENTER INSTALLATION**

### » PARKCENTER INSTALLATION

### » TECHNICAL SPECIFICATION

ENTRANCE / EXIT

- We offered special solutions for all outside / inside projects according to their specifications.
- > In pallet system applications, the system is fully automatic moves vertically and horizontally on a pallet and put it on a rack.
- > In Shuttle system applications, fast and without person on board
- parking with fully automatic parking of concrete buildings and steel construction.
- Delivery time of the car is less than 2 munities. It is the fastest system mong competitor.
- It can be installed inside of the buildings or on the open areas with covered by facade elements to protect the system from weather conditions, environment and theft.
- The system is equipped with multi sensors and security systems. Ability to recognize own faults
- It can be able to deliver and placement of more than one car at the same time.
- 5 times faster than conventional park.