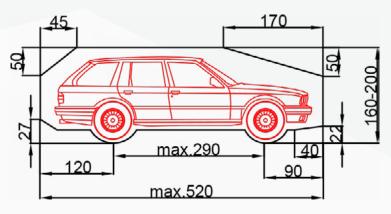

### » CLEARANCE CAR DIMENSIONS

| SYSTEM                   | PARKCENTER                                                                                                            |
|--------------------------|-----------------------------------------------------------------------------------------------------------------------|
| SYSTEM TYPE              | SYSTEM TYPE FULL AUTOMATIC                                                                                            |
| LIFTING CAPACITY         | 2600 kg                                                                                                               |
| VEHICLE MAX. DIMENSIONS  | TOTAL LENGTH (L): 520 cm<br>TOTAL WIDTH (W): 215 cm<br>SUV TOTAL HEIGHT (H): 200 cm<br>SEDAN TOTAL HEIGHT (H): 160 cm |
| SPEED (MAX.)             | VERTICAL SPEED 100 cm/s<br>HORIZONTAL SPEED 30 cm/s                                                                   |
| AVERAGE WAITING TIME     | 120 sec.                                                                                                              |
| MAIN MOTOR POWER         | 37 KW                                                                                                                 |
| REQUIRED ELECTRIC SUPPLY | 380 VAC -50 HZ                                                                                                        |