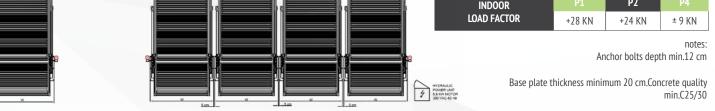

-|---------------|---------------|---------------|---------------|
| Height (H)  | 515 cm        | 545 cm        | 575 cm        | 605 cm        |
| Height (H1) | 155 cm        | 165 cm        | 175 cm        | 185 cm        |
| Height (H2) | 155 cm        | 165 cm        | 175 cm        | 185 cm        |
| Car Height  | 150 cm        | 160 cm        | 170 cm        | 180 cm        |

» CLEARANCE CAR DIMENSIONS



The total car height includes roof rail and antenna. Car height must not exceed the above max.car dimensions.

#### » STATIC AND CONSTRUCTION REQUIREMENTS INDOOR INSTALLATION



notes:

Anchor bolts depth min.12 cm

Base plate thickness minimum 20 cm.Concrete quality min.C25/30

www.sanpark.eu



**MAJORTRIO** 

#### » STATIC AND CONSTRUCTION REQUIREMENTS OUTDOOR INSTALLATION





#### » TECHNICAL SPECIFICATION

- > Mostly use for indoor, without pit, facility to increase parking capacity by 3 times.
- > Adjustable lifting height for each platform and suitable design for one SUV and 2 sedan cars.
- > No need site building for concrete and asphalt ground if there is enough thickness concrete.
- > Most suitable and fastest solution for commercial parking areas, hotels, shopping centres, airports and all other heavy parking areas.

#### » STANDART EQUIPMENT

- > Hot dip galvanized platforms.
- > Hydraulic and mechanic synchronization system.
- In common use minimum 3, maximum 6 group type electro hydraulic power pack unit.
- > Locked key switch with emergency stop in dead's man's control.
- > 2000kg lifting capacity per car.
- Electro-magnetic mechanic position locke