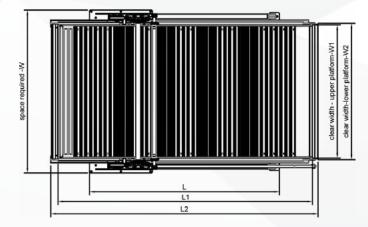

### MAJORTRIO

» System lifted

» System in middle position

» System lowered

| Space required<br>W (cm) | Clear Platform width<br>Upper Level (cm) | Clear Platform width<br>Middle Level (cm) |
|--------------------------|------------------------------------------|-------------------------------------------|
| 260                      | 210                                      | 220                                       |
| 270                      | 220                                      | 230                                       |
| 280                      | 230                                      | 240                                       |
| 290                      | 240                                      | 250                                       |
| 300                      | 250                                      | 260                                       |