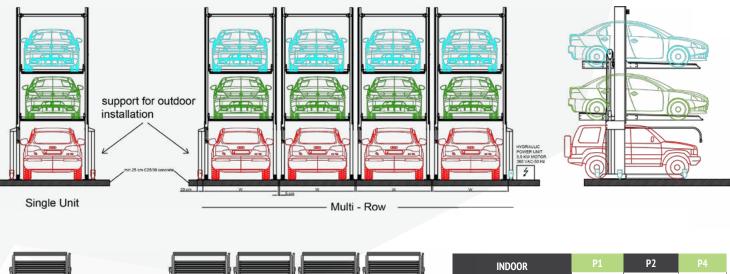

#### » STATIC AND CONSTRUCTION REQUIREMENTS OUTDOOR INSTALLATION

#### » TECHNICAL SPECIFICATION

- > Mostly use for indoor, without pit, facility to increase parking capacity by 3 times.
- > Adjustable lifting height for each platform and suitable design for one SUV and 2 sedan cars.
- > No need site building for concrete and asphalt ground if there is enough thickness concrete.
- > Most suitable and fastest solution for commercial parking areas, hotels, shopping centres, airports and all other heavy parking areas.