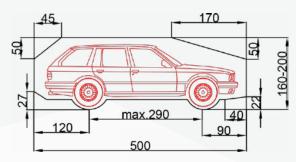

### MAJORTRIO

» System lifted

» System in middle position

» System lowered

| Space required<br>W (cm) | Clear Platform width<br>Upper Level (cm) | Clear Platform width<br>Middle Level (cm) |
|--------------------------|------------------------------------------|-------------------------------------------|
| 260                      | 210                                      | 220                                       |
| 270                      | 220                                      | 230                                       |
| 280                      | 230                                      | 240                                       |
| 290                      | 240                                      | 250                                       |
| 300                      | 250                                      | 260                                       |

» CLEARANCE CAR DIMENSIONS

The total car height includes roof rail and antenna. Car height must not exceed the above max.car dimensions.