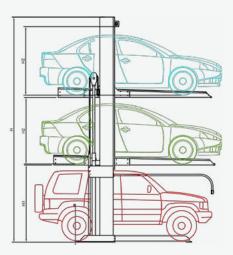

### MAJORTRIO

» System lifted

» System in middle position

» System lowered

| Space required<br>W (cm) | Clear Platform width<br>Upper Level (cm) | Clear Platform width<br>Middle Level (cm) |
|--------------------------|------------------------------------------|-------------------------------------------|
| 260                      | 210                                      | 220                                       |
| 270                      | 220                                      | 230                                       |
| 280                      | 230                                      | 240                                       |
| 290                      | 240                                      | 250                                       |
| 300                      | 250                                      | 260                                       |

» CLEARANCE CAR DIMENSIONS

The total car height includes roof rail and antenna. Car height must not exceed the above max.car dimensions.