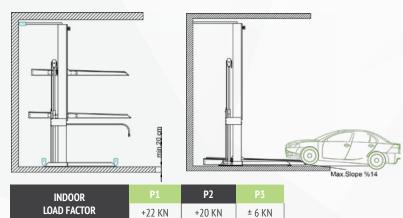

#### » STATIC AND CONSTRUCTION REQUIREMENTS INDOOR INSTALLATION

notes:

Anchor bolts depth min.12 cm

Base plate thickness minimum 20 cm.Concrete quality min.C25/30

www.sanpark.eu

**MAJORTRIO** 